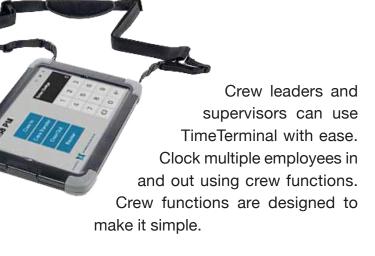

Supervisors can punch and perform job labor transfers for multiple employees at the same time.

Devices can be secured with supervisor PIN to prevent transactions when a supervisor is not present.

(815) 484-2100 HumanCapitalManagement@icico.com