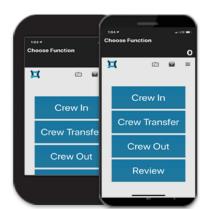

Supervisors can punch and perform job labor transfers for multiple employees at the same time.

Devices can be secured with supervisor PIN to prevent transactions when a supervisor is not present.

(815) 484-2100 HumanCapitalManagement@icico.com