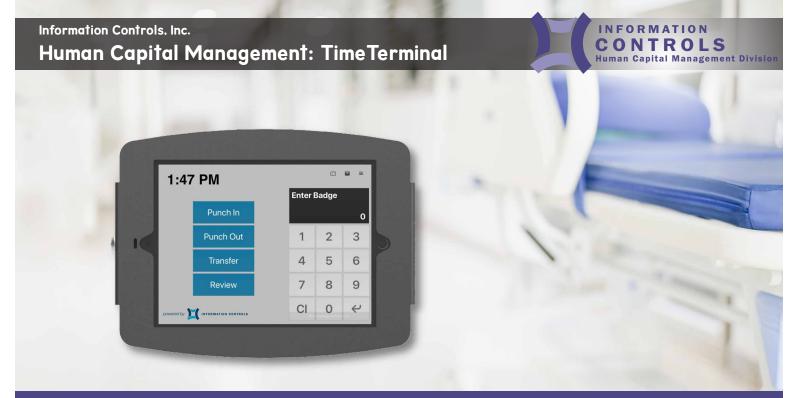

# **TimeTerminal**

TimeTerminal uses a simple interface for punching, transferring labor levels, and reviewing schedules or benefit balances. Options are available to limit the contact by enabling No Touch Punch<sup>™</sup>.

## TOOLS FOR YOUR MOBILE WORKFORCE

With TimeTerminal, employees can review schedules and see their benefit balances. Table top and wall mount (shown below) units available.

Several options are available with No Touch Punch. Employees can clock in and out by using badges, labels, or smartphones! All of these options are done with the use of a QR code.

Supervisors can punch and perform job labor transfers for multiple employees at the same time.

Devices can be secured with supervisor PIN to prevent transactions when a supervisor is not present.

(815) 484-2100 HumanCapitalManagement@icico.com