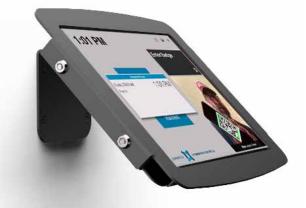

## TOOLS FOR YOUR MOBILE WORKFORCE

With TimeTerminal, employees can review schedules and see their benefit balances. Table top and wall mount (shown below) units available.

Several options are available with No Touch Punch. Employees can clock in and out by using badges, labels, or smartphones! All of these options are done with the use of a QR code.

#### SECURITY PHOTOS AND GPS

Optionally, TimeTerminal can be configured to take a photo of the employee when they punch in or out. This can be done along with recording the device GPS coordinates at the same time! TimeTerminal is available for your smartphone, so it's great for your mobile workforce too!