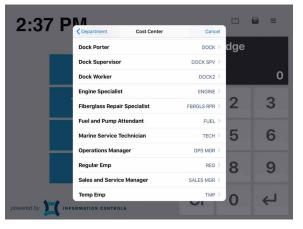

Managers can punch in a work crew with the quick selection of employees and job assignment.

Mangers and employees can review schedules, timecards and benefits right at the Time Terminal.

Employee workgroup transfers can be made directly from Time Terminal.