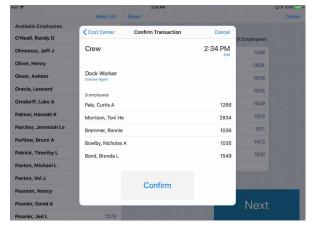

Managers can punch in a work crew with the quick selection of employees and job assignment.

Mangers and employees can review schedules, timecards and benefits right at the Time Terminal.

Employee workgroup transfers can be made directly from Time Terminal.