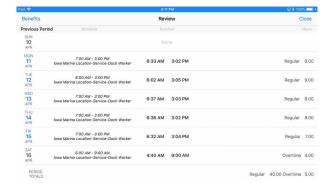

- · Geotag Transactions
- · iPad Lockdown Prevent transactions until the supervisor unlocks the device
- · Review Employee Schedules
- · Review Employee Benefit Balances
- · Review Employee Time Cards
- · Integrated On Screen help
- · Configurable Functions Only see the functions that your employees need

Managers can punch in a work crew with the quick selection of employees and job assignment.

Mangers and employees can review schedules, timecards and benefits right at the Time Terminal.

Employee workgroup transfers can be made directly from Time Terminal.