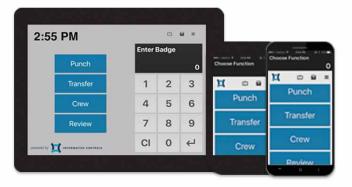

Time Terminal uses a simple interface for clocking-in, transfering jobs, and reviewing scheduled. Use it on any of these devices.

(815) 484-2100 HumanCapitalManagement@icico.com

## FEATURES THAT MATTER.

- Punch by Badge
- · Securely queue transactions when offline
- · Transfer Workgroups
- · Review Transactions stored in the iPad
- · Email Transaction Receipts to Employee
- · Crew Punches Select multiple employees from on-screen list to punch-in
- · Crew Transfers
- · Photo Capture Take a picture with every punch

- · Geotag Transactions
- · iPad Lockdown Prevent transactions until the supervisor unlocks the device
- · Review Employee Schedules
- · Review Employee Benefit Balances
- · Review Employee Time Cards
- · Integrated On Screen help
- · Configurable Functions Only see the functions that your employees need