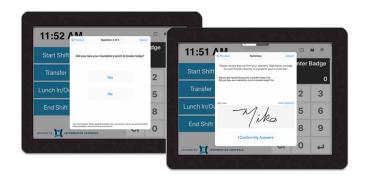

Employees can answer surveys directly from the screen.

(815) 484-2100 HumanCapitalManagement@icico.com