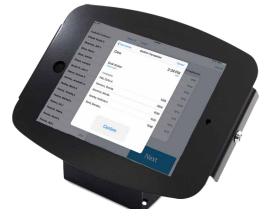

Managers can punch in a work crew with the quick selection of employees and job assignment.

Employee workgroup transfers can be made directly from Time Terminal.

Mangers and employees can review schedules, timecards and benefits right at the Time Terminal.