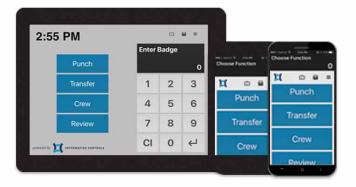

Managers can punch in a work crew with the quick selection of employees and job assignment.

Employee workgroup transfers can be made directly from Time Terminal.

Mangers and employees can review schedules, timecards and benefits right at the Time Terminal.