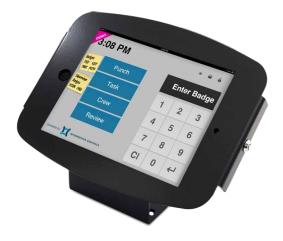

Time Terminal uses a simple interface for clocking-in, transferring jobs, and reviewing schedules. Use it on any of these devices.

(815) 484-2100 HumanCapitalManagement@icico.com