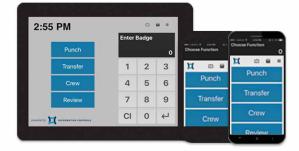

Time Terminal uses a simple interface for clocking-in, transferring jobs, and reviewing schedules. Use it on any of these devices.

(815) 484-2100 HumanCapitalManagement@icico.com