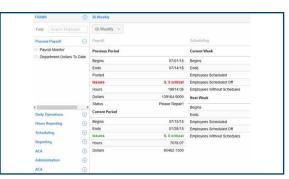

Payroll monitoring flags errors that need correction before exporting to payroll systems.

| FRANK                | 0 | Bashboard                           |         |                                |       |                 |       |        |
|----------------------|---|-------------------------------------|---------|--------------------------------|-------|-----------------|-------|--------|
| Find Search Ecophyse |   | Period. Current Week                |         | няк                            | Ψ.    | My Workgroups 🖂 | Prefe | rences |
| Process Payroll      |   | Wednesday                           |         | Thursday                       |       | Finday          |       |        |
| Daily Operations     | 0 | 18                                  | 3.04    | 19                             | .3.07 | 20              | July  | 21     |
| Dashboard            |   | Actual                              | 1515:49 | Scheduled                      | 199   | Scheduled       | 146   | Sche   |
| Time Card Summary    |   | Scheduled                           | 1393.00 | Shifts Worked                  | 212   |                 |       |        |
| Point Thresholds     |   | Diff                                | 122.49  | Leave Requests                 | 5     |                 |       |        |
|                      |   | Scheduled                           | 176     | Working Now                    | 6     |                 |       |        |
|                      |   | Shifts Worked<br>Attendance Issues  | 197     | Call in Absect<br>Absent Today | 2     |                 |       |        |
|                      |   | Attendance Issues<br>Onlight Houses | 3       | Absent Today                   | - 6   |                 |       |        |
| 2                    |   |                                     |         |                                |       |                 |       |        |
| Hours Reporting      | Ð |                                     |         |                                |       |                 |       |        |
| Schedeling           | 0 |                                     |         |                                |       |                 |       |        |
| Reporting            | ۲ |                                     |         |                                |       |                 |       |        |
| ACA                  | • |                                     |         |                                |       |                 |       |        |
| Administration       | Ð |                                     |         |                                |       |                 |       |        |
| ACA                  | ۲ | ٠.                                  |         |                                |       |                 |       | >      |
| System Setup         | Ð | Nows Items                          |         |                                |       |                 |       | 0      |

Frontline supervisors view the information necessary to schedule and edit time cards for a group of employees.